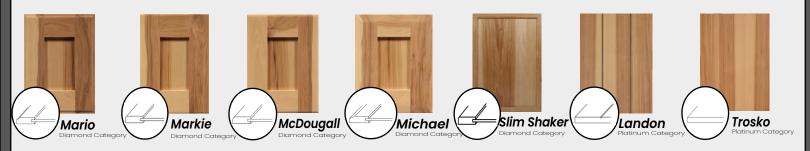

# **HICKORY DOORS**

With its rich colour cariation and distinguished dark lines, hickory provides a unique look. It takes stains consistently and is exceptionally strong and durable.