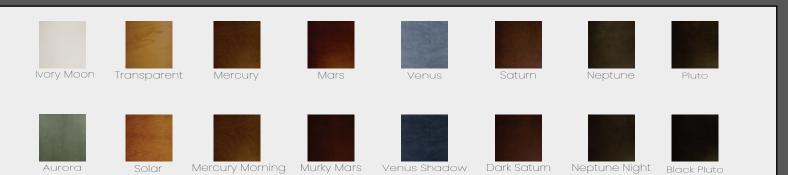

### **STAIN OPTIONS**

### Earth Series

Moss

Dune

Savannah

Canyon

Rain

Bro

Branches

Stone

Timber