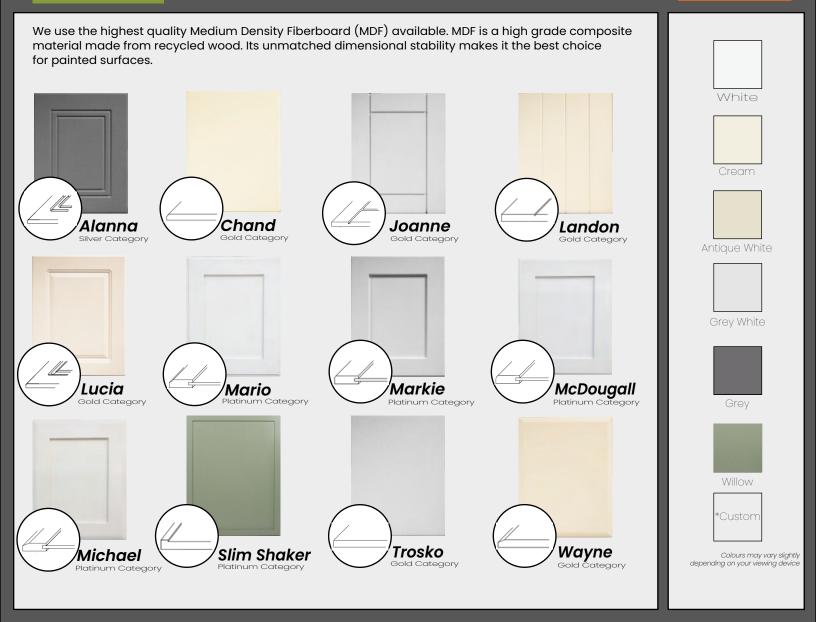

RS**

Oak is a favourite for its strength, stability and consistency. Stains accentuate its distinctive grain for a timeless look and unmatched durability.



### **STAIN OPTIONS**



### Earth Series

















Moss

Dune

Savannah

Canyon

Rain

Bro

Branches

Stone

Timber

# **HICKORY DOORS**

With its rich colour cariation and distinguished dark lines, hickory provides a unique look. It takes stains consistently and is exceptionally strong and durable.



## **STAIN OPTIONS**



Adding value to any home, cherry is often considered the king of cabinet woods. Taking all finishes well, its variable and unique grain pattern provides an air of refined luxury.



### **STAIN OPTIONS**



Aurora

slightly depending on your viewing device

Saturn

Neptune

# **MDF** Doors

### COLOURS



## POLYMER DOORS

Polymer surfaces provide the most durable and scratch resistant gloss finish. Superior to vinyl by a wide margin, polymer doors are the perfect choice for a clean, modern look.



## NEXTEK SHAKER DOORS

### GOLD CATEGORY

Nextek doors feature a new polymer laminate material that is superior to all known cabinet finishes. It is more affordable, consistent and durable than wood or vinyl, and highly resistant to heat, chemicals and scratching.



# NEXTEK CHAMFER DOORS



Edge Profile



Cassis



Nizza



GOLD CATEGORY



Chill



## **TFL Doors**

Superior to vinyl, Thermally Fused Laminate is a composite material of exceptional hardness. Inexpensive, durable and beautiful laminate doors come in a wide variety of colours, textures, and edge treatments.



## Velour Touc