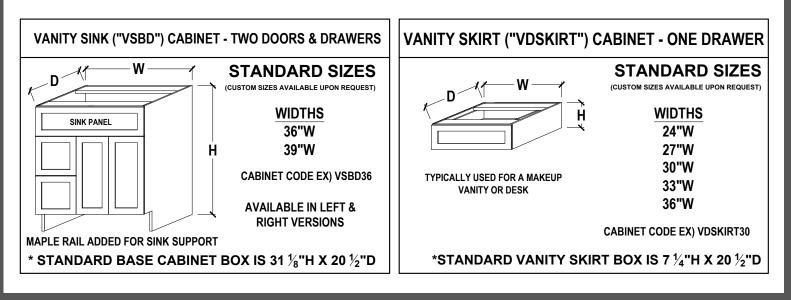

touch of elegance and class - with glass! Available in two thicknesses and a variety of styles to choose from. Each style is also available in tempered glass.

### **REGULAR GLASS**



Pinhead



3mm Clear



Rain

### **SPECIAL GLASS**



Delta Frost



Krinkle



**Glue Chip** 



Satin Etch



Grey Tint

## **D**OOR HANDLES

Complete your cabinetry's new look with our large variety of handles. The extensive selection will leave you with plenty of options for your perfect space. Stocking handles are ready and on site.

### **STOCKING**



BP811128195 (Brushed Nickel)



BP8160128900 (Matte Black) BP8160128160 (Brushed Aurum Gold) BP7340128195 (Brushed Nickel) BP7340128900 (Matte Black)

## KITCHEN UPPER









## **KITCHEN LOWER**



## **PANTRIES**



## Bathroom



## **B**ATHROOM



## CLOSETS



## BENCHES



WE OFFER A VARIETY OF CABINET MODIFICATION OPTIONS AND ACCESSORIES TO GIVE A CUSTOM FEEL WITHOUT THE CUSTOM PRICES! SEE IN STORE FOR DETAILS.