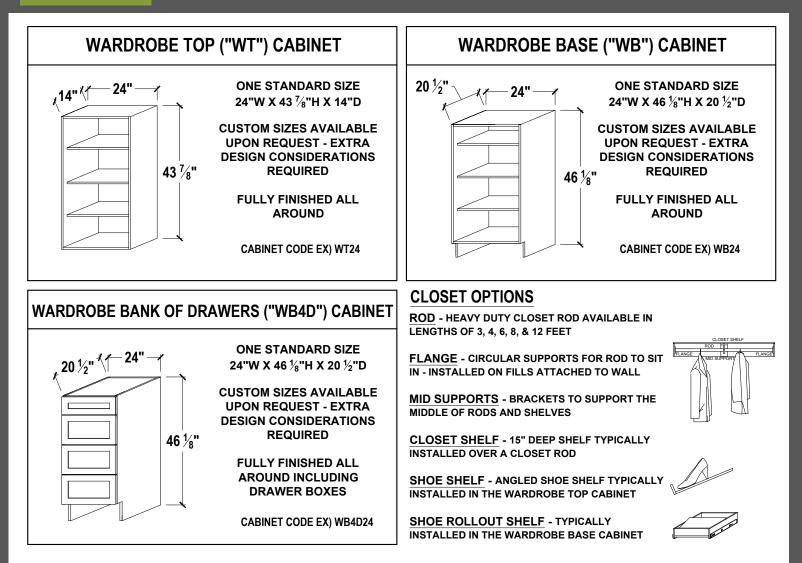

ance and class - with glass! Available in two thicknesses and a variety of styles to choose from. Each style is also available in tempered glass.

### **REGULAR GLASS**



Pinhead



3mm Clear



Rain

### **SPECIAL GLASS**



Delta Frost



Krinkle



**Glue Chip** 



Satin Etch



Grey Tint

## **D**OOR HANDLES

Complete your cabinetry's new look with our large variety of handles. The extensive selection will leave you with plenty of options for your perfect space. Stocking handles are ready and on site.

### **STOCKING**



BP811128195 (Brushed Nickel)



BP8160128900 (Matte Black) BP8160128160 (Brushed Aurum Gold) BP7340128195 (Brushed Nickel) BP7340128900 (Matte Black)

## KITCHEN UPPER









## **KITCHEN LOWER**



## **PANTRIES**



## Bathroom



## **B**ATHROOM



## CLOSETS



## BENCHES



WE OFFER A VARIETY OF CABINET MODIFICATION OPTIONS AND ACCESSORIES TO GIVE A CUSTOM FEEL WITHOUT THE CUSTOM PRICES! SEE IN STORE FOR DETAILS.