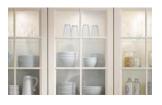

## **GLASS DOORS**

In keeping with our theme of customization, add a touch of elegance and class - with glass! Available in two thicknesses and a variety of styles to choose from. Each style is also available in tempered glass.