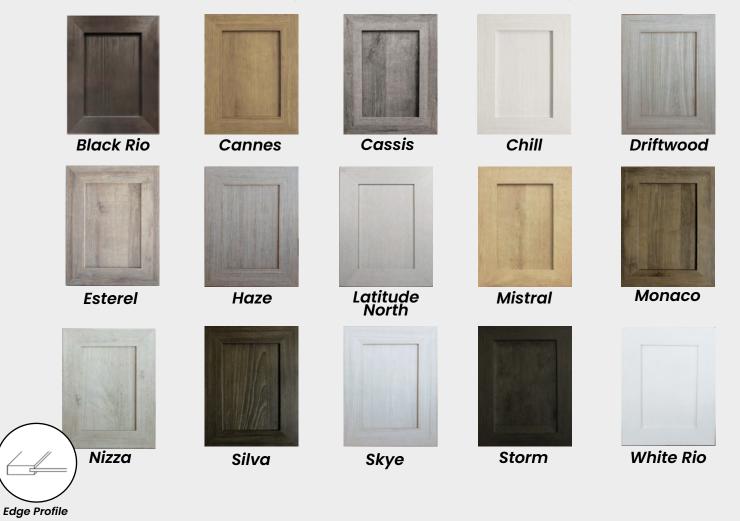

## **OAK DOORS**

Oak is a favourite for its strength, stability and consistency. Stains accentuate its distinctive grain for a timeless look and unmatched durability.

### **STAIN OPTIONS**

### Earth Series

Moss

Dune

Savannah

Canyon

Rain

Bro

Branches

Stone

Timber