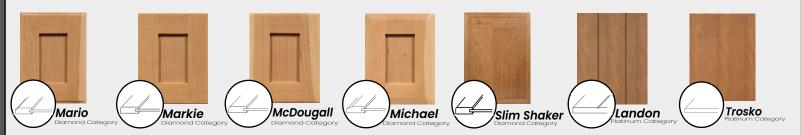

## **OAK DOORS**

Oak is a favourite for its strength, stability and consistency. Stains accentuate its distinctive grain for a timeless look and unmatched durability.