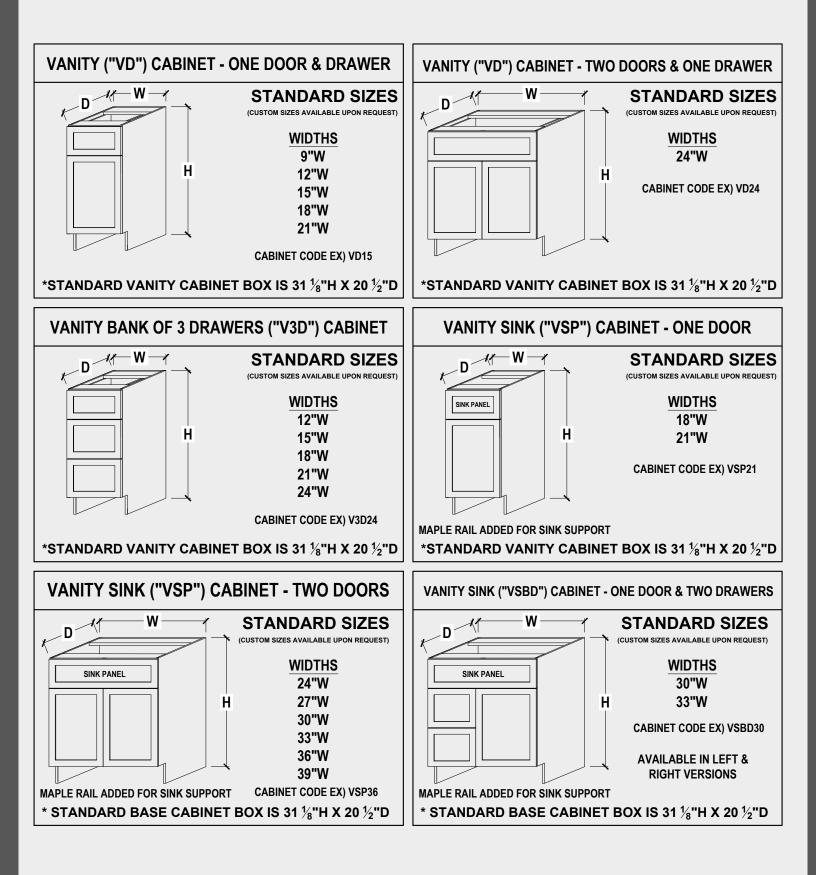

ustomization, add a touch of elegance and class - with glass! Available in two thicknesses and a variety of styles to choose from. Each style is also available in tempered glass.

### **REGULAR GLASS**



Pinhead



3mm Clear



Rain

### **SPECIAL GLASS**



Delta Frost



Krinkle



**Glue Chip** 



Satin Etch



Grey Tint

## **D**OOR HANDLES

Complete your cabinetry's new look with our large variety of handles. The extensive selection will leave you with plenty of options for your perfect space. Stocking handles are ready and on site.

### **STOCKING**



BP811128195 (Brushed Nickel)



BP8160128900 (Matte Black) BP8160128160 (Brushed Aurum Gold) BP7340128195 (Brushed Nickel) BP7340128900 (Matte Black)

## KITCHEN UPPER









## **KITCHEN LOWER**



## **PANTRIES**



## Bathroom



## **B**ATHROOM



## CLOSETS



## BENCHES



WE OFFER A VARIETY OF CABINET MODIFICATION OPTIONS AND ACCESSORIES TO GIVE A CUSTOM FEEL WITHOUT THE CUSTOM PRICES! SEE IN STORE FOR DETAILS.