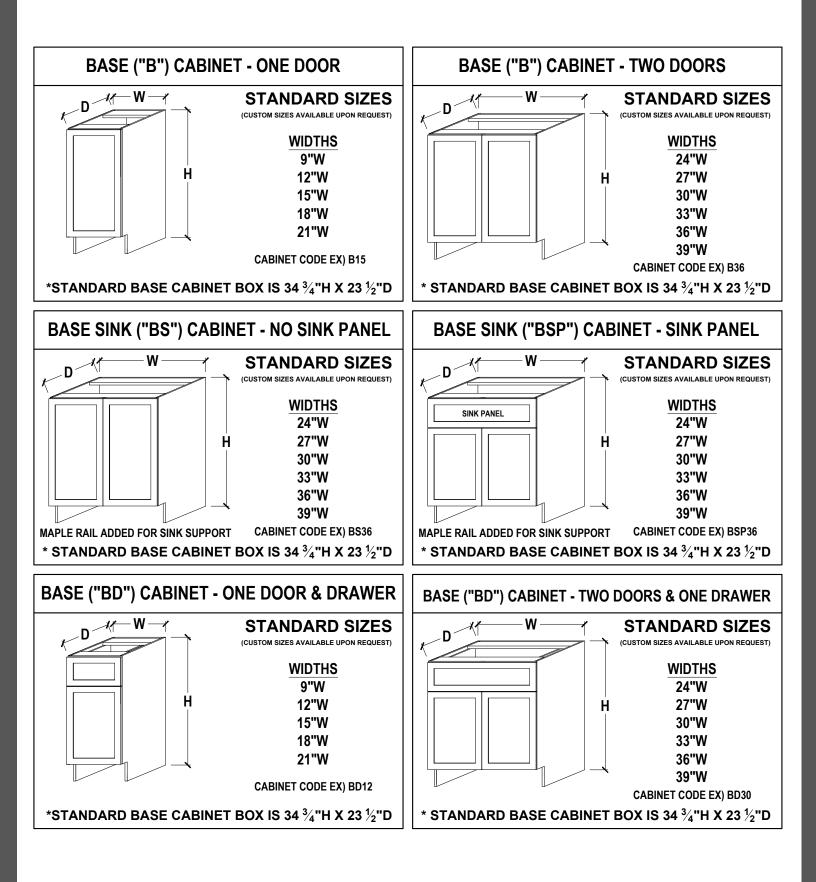

clean.



## **GLASS DOORS**

In keeping with our theme of customization, add a touch of elegance and class - with glass! Available in two thicknesses and a variety of styles to choose from. Each style is also available in tempered glass.

### **REGULAR GLASS**



Pinhead



3mm Clear



Rain

### **SPECIAL GLASS**



Delta Frost



Krinkle



**Glue Chip** 



Satin Etch



Grey Tint

## **D**OOR HANDLES

Complete your cabinetry's new look with our large variety of handles. The extensive selection will leave you with plenty of options for your perfect space. Stocking handles are ready and on site.

### **STOCKING**



BP811128195 (Brushed Nickel)



BP8160128900 (Matte Black) BP8160128160 (Brushed Aurum Gold) BP7340128195 (Brushed Nickel) BP7340128900 (Matte Black)

## KITCHEN UPPER









## **KITCHEN LOWER**



## **PANTRIES**



## Bathroom



## **B**ATHROOM



## CLOSETS



## BENCHES



WE OFFER A VARIETY OF CABINET MODIFICATION OPTIONS AND ACCESSORIES TO GIVE A CUSTOM FEEL WITHOUT THE CUSTOM PRICES! SEE IN STORE FOR DETAILS.