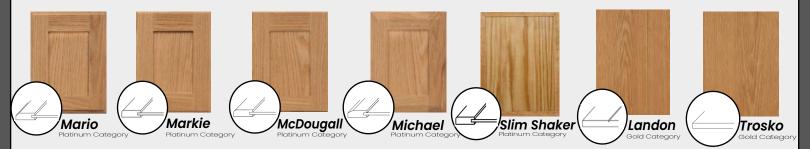

## **OAK DOORS**

Oak is a favourite for its strength, stability and consistency. Stains accentuate its distinctive grain for a timeless look and unmatched durability.