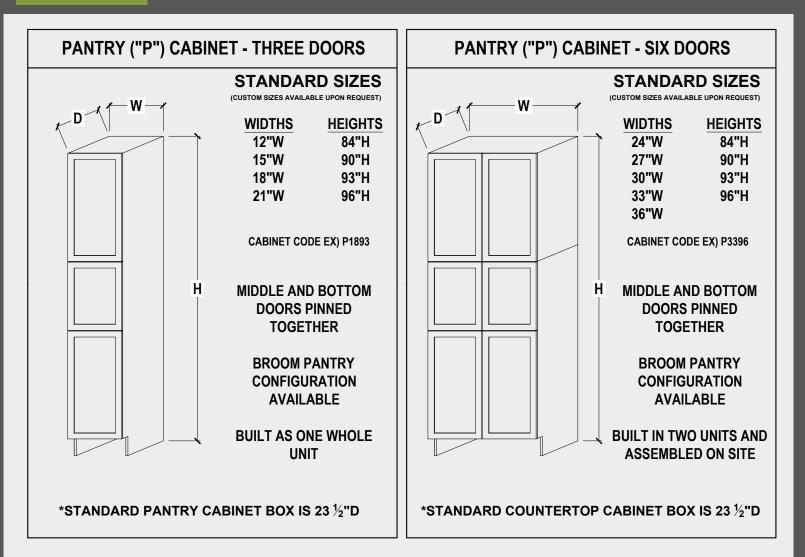

our theme of customization, add a touch of elegance and class - with glass! Available in two thicknesses and a variety of styles to choose from. Each style is also available in tempered glass.

### **REGULAR GLASS**



Pinhead



3mm Clear



Rain

### **SPECIAL GLASS**



Delta Frost



Krinkle



**Glue Chip** 



Satin Etch



Grey Tint

## **D**OOR HANDLES

Complete your cabinetry's new look with our large variety of handles. The extensive selection will leave you with plenty of options for your perfect space. Stocking handles are ready and on site.

### **STOCKING**



BP811128195 (Brushed Nickel)



BP8160128900 (Matte Black) BP8160128160 (Brushed Aurum Gold) BP7340128195 (Brushed Nickel) BP7340128900 (Matte Black)

## KITCHEN UPPER









## **KITCHEN LOWER**



## **PANTRIES**



## Bathroom



## **B**ATHROOM



## CLOSETS



## BENCHES



WE OFFER A VARIETY OF CABINET MODIFICATION OPTIONS AND ACCESSORIES TO GIVE A CUSTOM FEEL WITHOUT THE CUSTOM PRICES! SEE IN STORE FOR DETAILS.