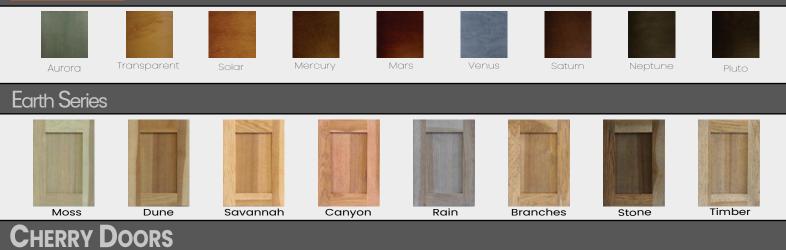

### Earth Series

Moss

Dune

Savannah

Canyon

Rain

Bro

Branches

Stone

Timber

## **STAIN OPTIONS**

Adding value to any home, cherry is often considered the king of cabinet woods. Taking all finishes well, its variable and unique grain pattern provides an air of refined luxury.