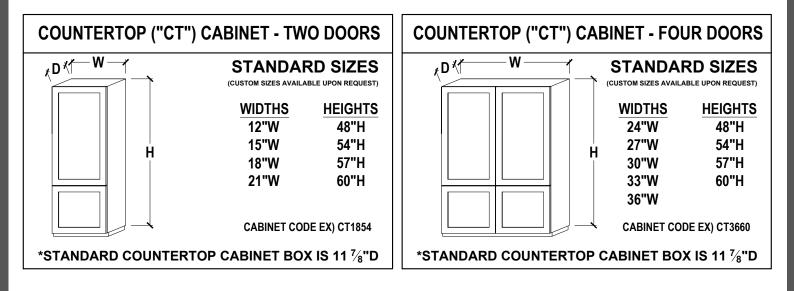

o clean.



## **GLASS DOORS**

In keeping with our theme of customization, add a touch of elegance and class - with glass! Available in two thicknesses and a variety of styles to choose from. Each style is also available in tempered glass.

### **REGULAR GLASS**



Pinhead



3mm Clear



Rain

### **SPECIAL GLASS**



Delta Frost



Krinkle



**Glue Chip** 



Satin Etch



Grey Tint

## **D**OOR HANDLES

Complete your cabinetry's new look with our large variety of handles. The extensive selection will leave you with plenty of options for your perfect space. Stocking handles are ready and on site.

### **STOCKING**



BP811128195 (Brushed Nickel)



BP8160128900 (Matte Black) BP8160128160 (Brushed Aurum Gold) BP7340128195 (Brushed Nickel) BP7340128900 (Matte Black)

## KITCHEN UPPER









## **KITCHEN LOWER**



## **PANTRIES**



## Bathroom



## **B**ATHROOM



## CLOSETS



## BENCHES



WE OFFER A VARIETY OF CABINET MODIFICATION OPTIONS AND ACCESSORIES TO GIVE A CUSTOM FEEL WITHOUT THE CUSTOM PRICES! SEE IN STORE FOR DETAILS.