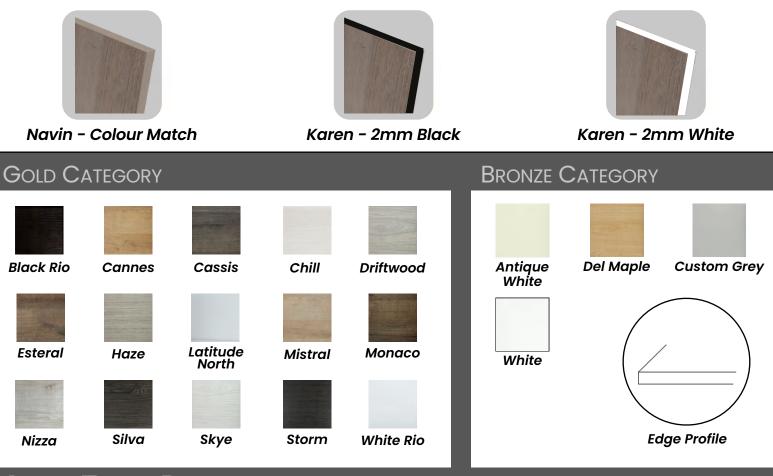

### GOLD CATEGORY

Nextek doors feature a new polymer laminate material that is superior to all known cabinet finishes. It is more affordable, consistent and durable than wood or vinyl, and highly resistant to heat, chemicals and scratching.

# NEXTEK CHAMFER DOORS

Edge Profile

Cassis

Nizza

GOLD CATEGORY

Chill