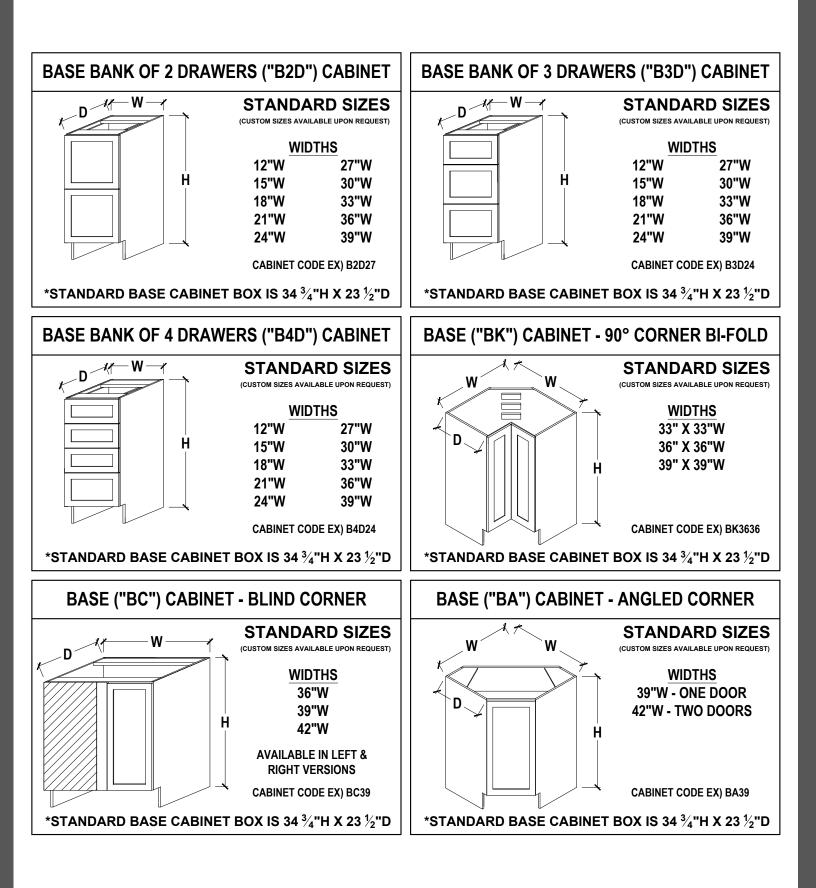

ean.



## **GLASS DOORS**

In keeping with our theme of customization, add a touch of elegance and class - with glass! Available in two thicknesses and a variety of styles to choose from. Each style is also available in tempered glass.

### **REGULAR GLASS**



Pinhead



3mm Clear



Rain

### **SPECIAL GLASS**



Delta Frost



Krinkle



**Glue Chip** 



Satin Etch



Grey Tint

## **D**OOR HANDLES

Complete your cabinetry's new look with our large variety of handles. The extensive selection will leave you with plenty of options for your perfect space. Stocking handles are ready and on site.

### **STOCKING**



BP811128195 (Brushed Nickel)



BP8160128900 (Matte Black) BP8160128160 (Brushed Aurum Gold) BP7340128195 (Brushed Nickel) BP7340128900 (Matte Black)

## KITCHEN UPPER









## **KITCHEN LOWER**



## **PANTRIES**



## Bathroom



## **B**ATHROOM



## CLOSETS



## BENCHES



WE OFFER A VARIETY OF CABINET MODIFICATION OPTIONS AND ACCESSORIES TO GIVE A CUSTOM FEEL WITHOUT THE CUSTOM PRICES! SEE IN STORE FOR DETAILS.