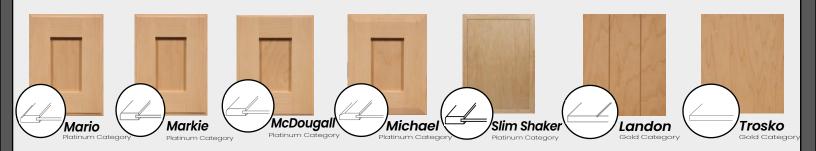

# MAPLE DOORS

Maple cabinets have a fine, indistinct grain making it a popular choice for contemporary designs. This hard, light coloured wood is finished to a fine luster. Although generally understated, maple develops a sophisticated character when treated with dark, penetrating stains.

Colours may vary slightly depending on your viewing device