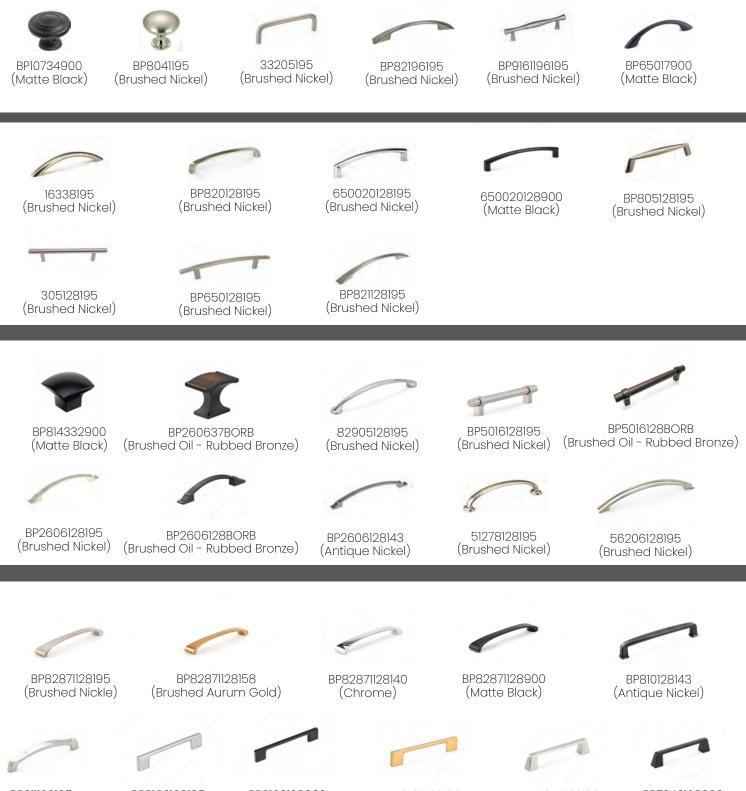

## **D**OOR HANDLES

Complete your cabinetry's new look with our large variety of handles. The extensive selection will leave you with plenty of options for your perfect space. Stocking handles are ready and on site.

### **STOCKING**

BP811128195 (Brushed Nickel)

BP8160128900 (Matte Black) BP8160128160 (Brushed Aurum Gold) BP7340128195 (Brushed Nickel) BP7340128900 (Matte Black)