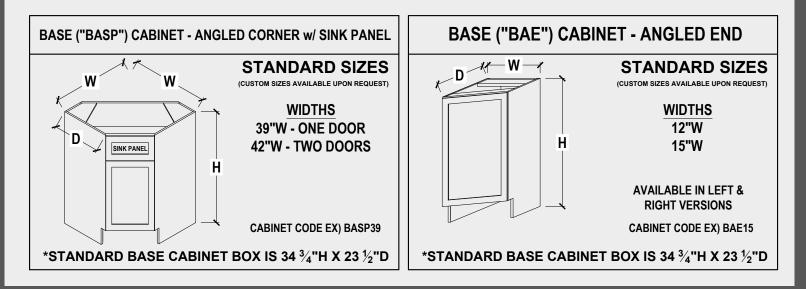

**

In keeping with our theme of customization, add a touch of elegance and class - with glass! Available in two thicknesses and a variety of styles to choose from. Each style is also available in tempered glass.

### **REGULAR GLASS**



Pinhead



3mm Clear



Rain

### **SPECIAL GLASS**



Delta Frost



Krinkle



**Glue Chip** 



Satin Etch



Grey Tint

## **D**OOR HANDLES

Complete your cabinetry's new look with our large variety of handles. The extensive selection will leave you with plenty of options for your perfect space. Stocking handles are ready and on site.

### **STOCKING**



BP811128195 (Brushed Nickel)



BP8160128900 (Matte Black) BP8160128160 (Brushed Aurum Gold) BP7340128195 (Brushed Nickel) BP7340128900 (Matte Black)

## KITCHEN UPPER









## **KITCHEN LOWER**



## **PANTRIES**



## Bathroom



## **B**ATHROOM



## CLOSETS



## BENCHES



WE OFFER A VARIETY OF CABINET MODIFICATION OPTIONS AND ACCESSORIES TO GIVE A CUSTOM FEEL WITHOUT THE CUSTOM PRICES! SEE IN STORE FOR DETAILS.