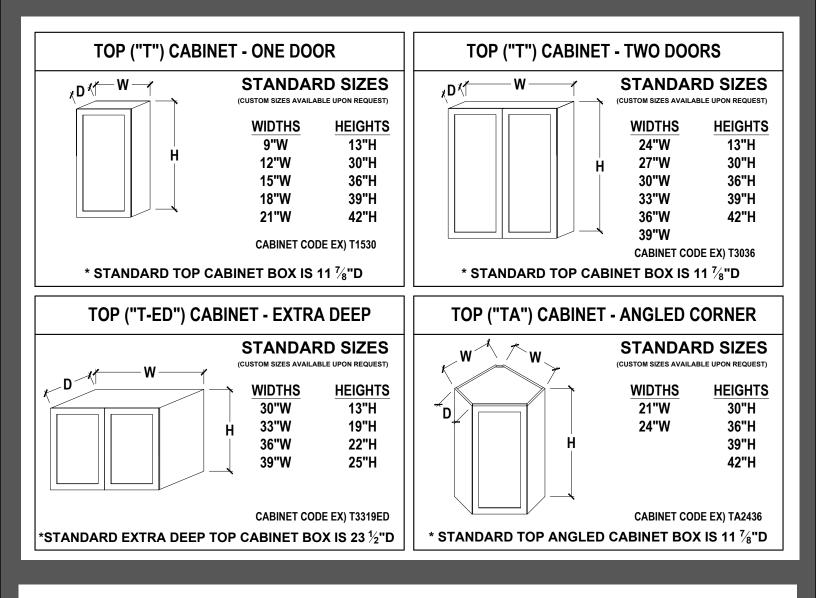

to clean.



## **GLASS DOORS**

In keeping with our theme of customization, add a touch of elegance and class - with glass! Available in two thicknesses and a variety of styles to choose from. Each style is also available in tempered glass.

### **REGULAR GLASS**



Pinhead



3mm Clear



Rain

### **SPECIAL GLASS**



Delta Frost



Krinkle



**Glue Chip** 



Satin Etch



Grey Tint

## **D**OOR HANDLES

Complete your cabinetry's new look with our large variety of handles. The extensive selection will leave you with plenty of options for your perfect space. Stocking handles are ready and on site.

### **STOCKING**



BP811128195 (Brushed Nickel)



BP8160128900 (Matte Black) BP8160128160 (Brushed Aurum Gold) BP7340128195 (Brushed Nickel) BP7340128900 (Matte Black)

## KITCHEN UPPER









## **KITCHEN LOWER**



## **PANTRIES**



## Bathroom



## **B**ATHROOM



## CLOSETS



## BENCHES



WE OFFER A VARIETY OF CABINET MODIFICATION OPTIONS AND ACCESSORIES TO GIVE A CUSTOM FEEL WITHOUT THE CUSTOM PRICES! SEE IN STORE FOR DETAILS.